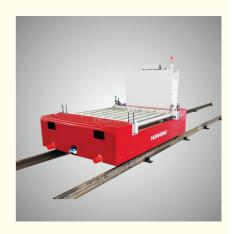

#### **Description**

RGV,is known as Rail Guided Vehicle, because RGV can reciprocate and shuttle on a pre-set right-angle track. RGV can realize material handling in multiple and different stations. It is one of the carriers for an intelligent production line and has the characteristics of heavy load, fast running speed, strong flexibility with stable and reliable system. safety protection. Introducing 5G technology for multiple standard AGV reliable synchronization to meet various non-standard application.

| Power        | motor and reducer                                         |
|--------------|-----------------------------------------------------------|
| Rayload      | 100KG-10000KG                                             |
| Power Supply | isolated conductor rail(ICR),lithium battery              |
| Rail         | aluminum alloy or steel,built-in ICR for safety assurance |