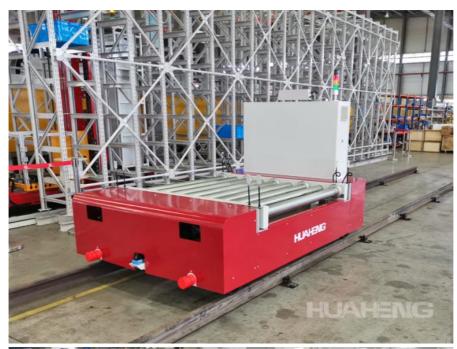

#### **Description**

RGV,is known as Rail Guided Vehicle, because RGV can reciprocate and shuttle on a pre-set right-angle track. RGV can realize material handling in multiple and different stations. It is one of the carriers for an intelligent production line and has the characteristics of heavy load, fast running speed, strong flexibility with stable and reliable system. safety protection. Introducing 5G technology for multiple standard AGV reliable synchronization to meet various non-standard application.

| Power        | motor and reducer                                         |
|--------------|-----------------------------------------------------------|
| Rayload      | 100KG-10000KG                                             |
| Power Supply | isolated conductor rail(ICR),lithium battery              |
| Rail         | aluminum alloy or steel,built-in ICR for safety assurance |