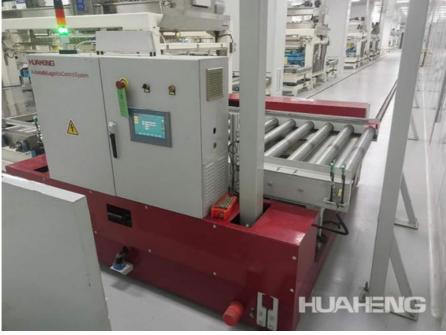

#### **Description**

RGV,is known as Rail Guided Vehicle, because RGV can reciprocate and shuttle on a pre-set right-angle track. RGV can realize material handling in multiple and different stations. It is one of the carriers for an intelligent production line and has the characteristics of heavy load, fast running speed, strong flexibility with stable and reliable system. safety protection. Introducing 5G technology for multiple standard AGV reliable synchronization to meet various non-standard application.

| Power        | motor and reducer                                         |
|--------------|-----------------------------------------------------------|
| Rayload      | 100KG-10000KG                                             |
| Power Supply | isolated conductor rail(ICR),lithium battery              |
| Rail         | aluminum alloy or steel,built-in ICR for safety assurance |